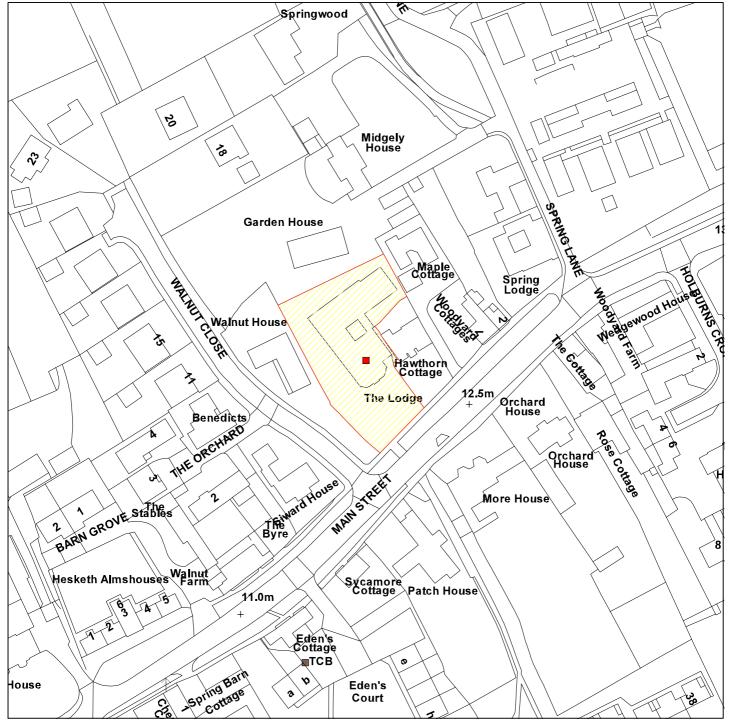

## 10/01110/FUL

## The Lodge, Heslington, YO10 5DX

**Scale:** 1:1250

Reproduced from the Ordnance Survey map with the permission of the Controller of Her Majesty's Stationery Office © Crown Copyright 2000.

Unauthorised reproduction infringes Crown Copyright and may lead to prosecution or civil proceedings.

| Organisation | City of York Council               |
|--------------|------------------------------------|
| Department   | Planning & Sustainable Development |
| Comments     | Application site                   |
| Date         | 27 August 2010                     |
| SLA Number   | Not set                            |